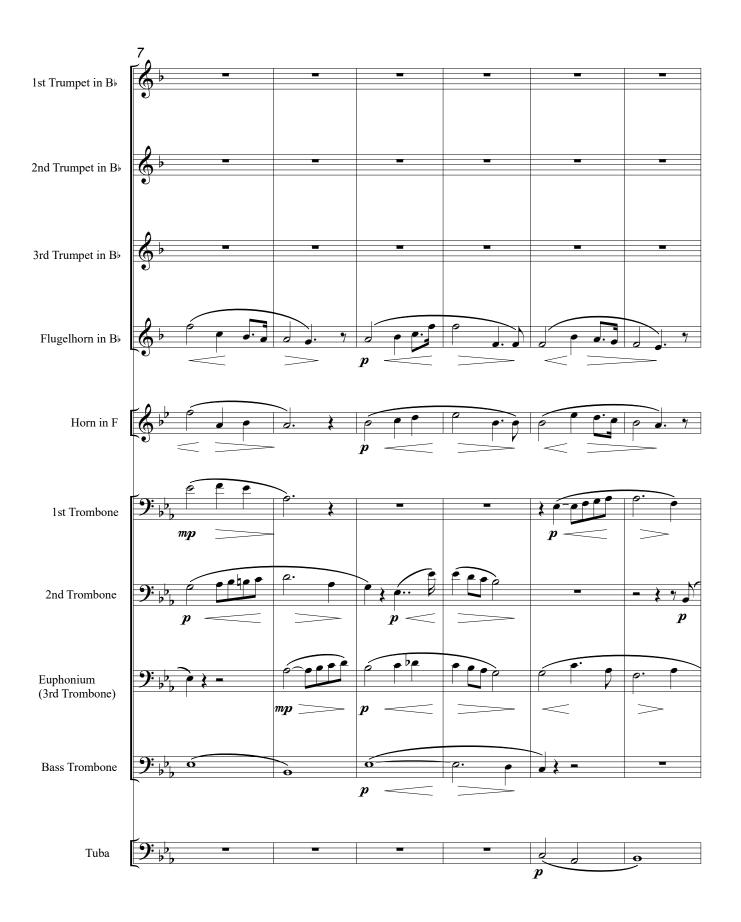

## Elsas Zug zum Münster aus der Oper "Lohengrin"

Richard Wagner (1813-1883) arr. David LeClair

diese Partitur ist unvollständig this score is not complete ce score n'est pas complet © Copyright by OBRASSO VERLAG AG, Baselstrasse 23c, CH- 4537 Wiedlisbach / Switzerland