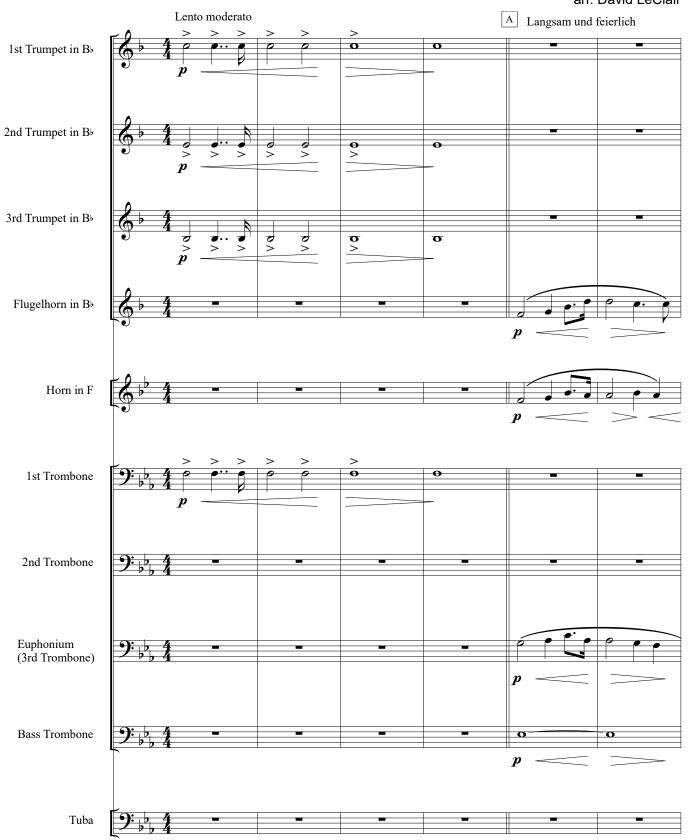

## Elsas Zug zum Münster aus der Oper "Lohengrin"

Richard Wagner (1813-1883) arr. David LeClair

diese Partitur ist unvollständig this score is not complete ce score n'est pas complet © Copyright by OBRASSO VERLAG AG, Baselstrasse 23c, CH- 4537 Wiedlisbach / Switzerland