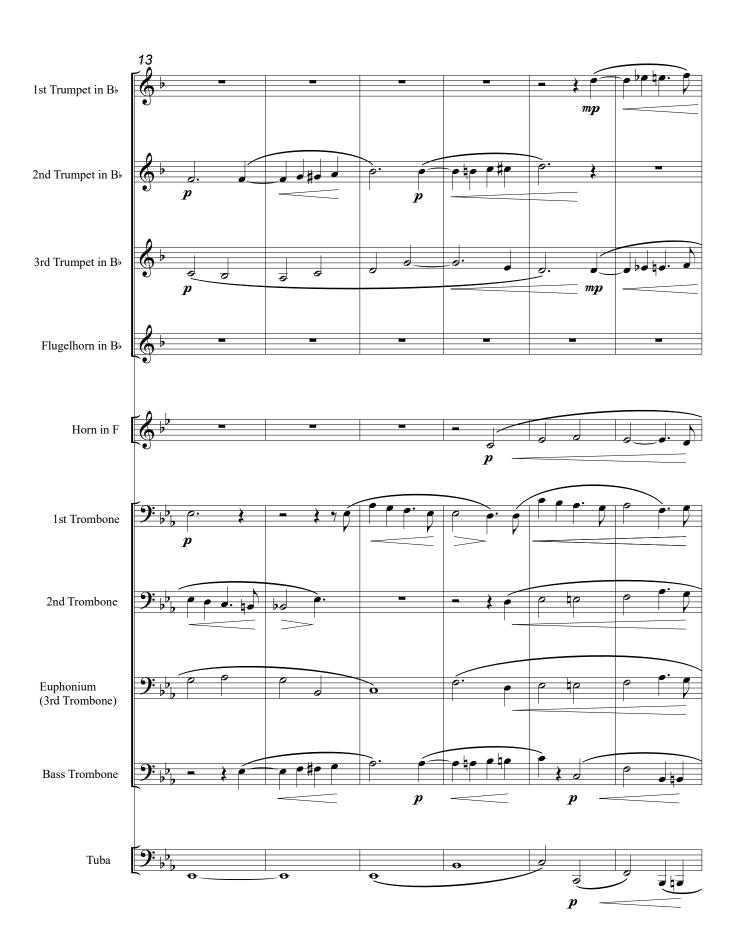

## Elsas Zug zum Münster aus der Oper "Lohengrin"

Richard Wagner (1813-1883) arr. David LeClair

diese Partitur ist unvollständig this score is not complete ce score n'est pas complet © Copyright by OBRASSO VERLAG AG, Baselstrasse 23c, CH- 4537 Wiedlisbach / Switzerland