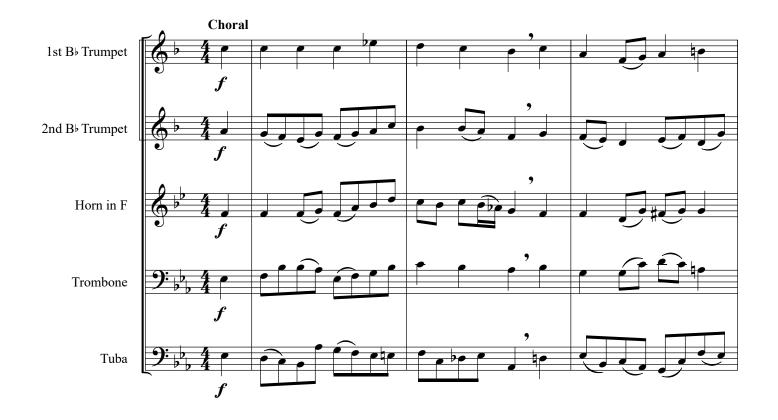

# No. 476 Motette Nr. 1, Op. 29 «Choral und Fuge»

For Brass Quintet Johannes Brahms, arr. Urs Stähli

#### parts included for:

- 1 Bb Trumpet / Cornet
- 2 Bb Trumpet / Cornet
- 3 Horn in F
- 3 Horn in Eb
- 4 Trombone bass clef
- 4 Trombone treble clef
- 5 Tuba bass clef
- 5 Eb Bass treble clef

## Motette Nr. 1, Op. 29

"Choral und Fuge"

Johannes Brahms arr. Urs Stähli

© Copyright by Obrasso - Verlag AG CH-4537 Wiedlisbach, Switzerland

diese Partitur ist unvollständig this score is not complete ce score n'est pas complet © Copyright by OBRASSO VERLAG AG, Baselstrasse 23c, CH- 4537 Wiedlisbach / Switzerland