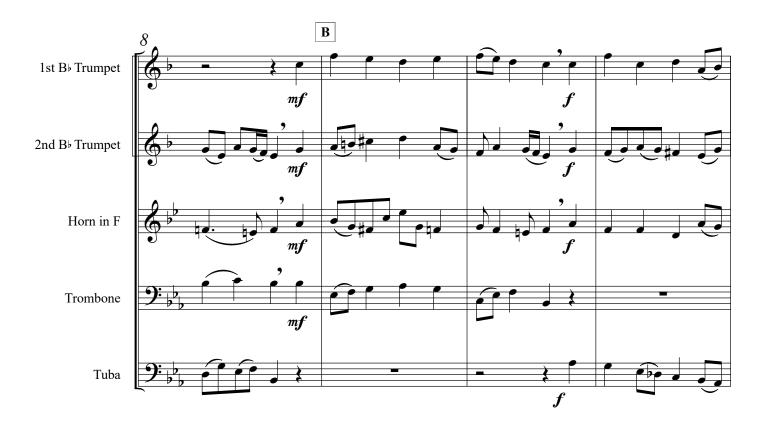

# No. 476 Motette Nr. 1, Op. 29 «Choral und Fuge»

For Brass Quintet Johannes Brahms, arr. Urs Stähli

#### parts included for:

- 1 Bb Trumpet / Cornet
- 2 Bb Trumpet / Cornet
- 3 Horn in F
- 3 Horn in Eb
- 4 Trombone bass clef
- 4 Trombone treble clef
- 5 Tuba bass clef
- 5 Eb Bass treble clef

## Motette Nr. 1, Op. 29

"Choral und Fuge"

Johannes Brahms arr. Urs Stähli

© Copyright by Obrasso - Verlag AG CH-4537 Wiedlisbach, Switzerland

diese Partitur ist unvollständig this score is not complete ce score n'est pas complet © Copyright by OBRASSO VERLAG AG, Baselstrasse 23c, CH- 4537 Wiedlisbach / Switzerland