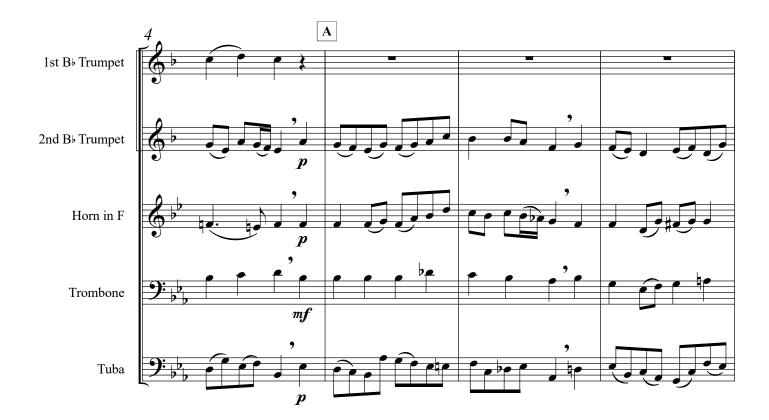

# No. 476 Motette Nr. 1, Op. 29 «Choral und Fuge»

For Brass Quintet Johannes Brahms, arr. Urs Stähli

#### parts included for:

- 1 Bb Trumpet / Cornet
- 2 Bb Trumpet / Cornet
- 3 Horn in F
- 3 Horn in Eb
- 4 Trombone bass clef
- 4 Trombone treble clef
- 5 Tuba bass clef
- 5 Eb Bass treble clef

## Motette Nr. 1, Op. 29

"Choral und Fuge"

Johannes Brahms arr. Urs Stähli

© Copyright by Obrasso - Verlag AG CH-4537 Wiedlisbach, Switzerland

diese Partitur ist unvollständig this score is not complete ce score n'est pas complet © Copyright by OBRASSO VERLAG AG, Baselstrasse 23c, CH- 4537 Wiedlisbach / Switzerland